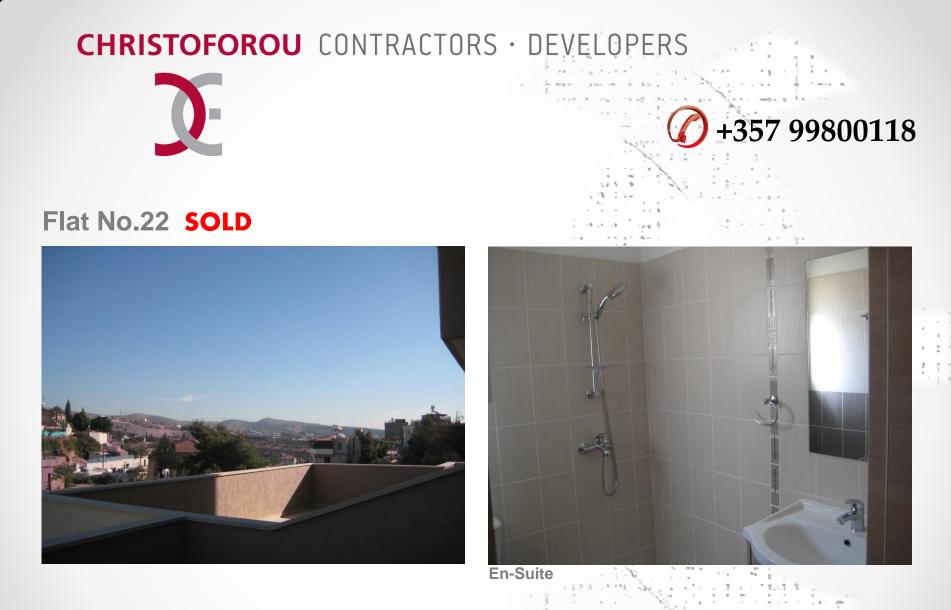

### Flat No.22 SOLD

+357 99800118

Flat No.22 details - €138 000 + vat SO

- 1nd floor
- 2 Bedrooms of which the first with En-Suite
- Modern Style Bathroom with white Sanitary Wares
- Flat: 139m<sup>2</sup>
- Extra Storage room 6m<sup>2</sup>
- Open Plan Kitchen and Living space
- Covered Parking Space
- Solar Water Heating System
- Elevator
- Up-to-date Provisions in place, ask for more details
- Ready Full Title Deed
- Detailed Specifications available upon reques