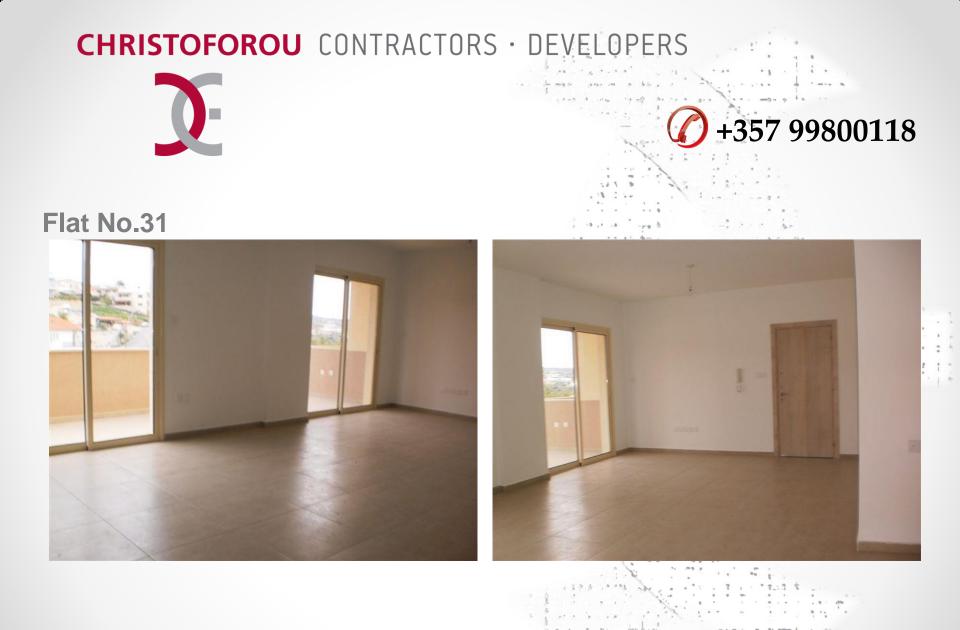

## Flat No.31

+357 99800118

Flat No.31 details - €145 000 negotiable

- 2nd floor
- 2 Bedrooms of which the first with En-Suite
- Modern Style Bathroom with white Sanitary Wares
- Flat: 110m<sup>2</sup>
- Extra Storage room 10m<sup>2</sup>
- Open plan Kitchen and Living space
- Covered Parking Space
- Solar Water Heating System
- Elevator
- Up-to-date Provisions in place, ask for more details
- Ready Full Title Deed
- Detailed Specifications available upon request
- There is no vat to pay for this flat